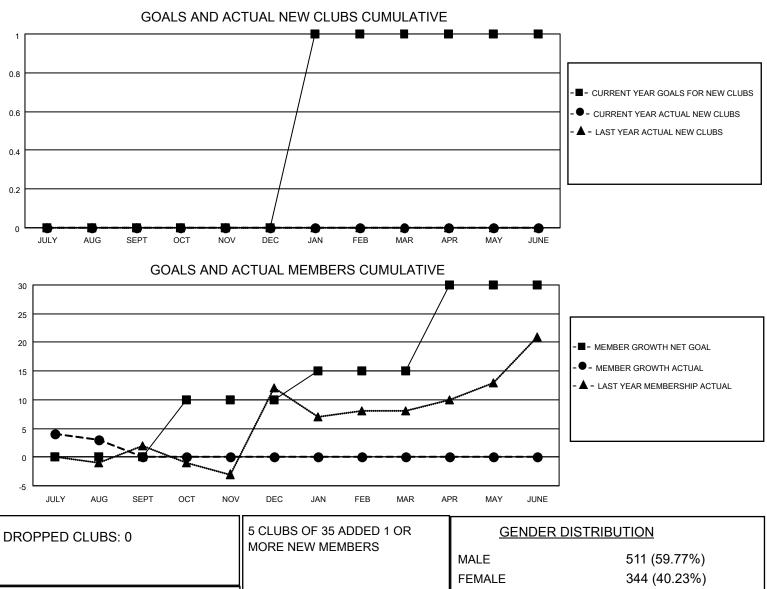

## LOCATION NEW YORK

District 20 E2

Results as of: 8/31/2023

| Clubs                 |               |           |               | Members               |                           |                         |                                                    |
|-----------------------|---------------|-----------|---------------|-----------------------|---------------------------|-------------------------|----------------------------------------------------|
| RESULTS FOR 2023-2024 |               |           |               | RESULTS FOR 2023-2024 |                           |                         |                                                    |
| QUARTER               | NEW CLUB GOAL | NEW CLUBS | DROPPED CLUBS | QUARTER M             | IEMBER GROWTH NET<br>GOAL | MEMBER GROWTH<br>ACTUAL | DROPPED<br>MEMBERS ACTUAL<br>(including transfers) |
| JULY/AUG/SEPT         | 0             | 0         | 0             | JULY/AUG/SEPT         | г О                       | 9                       | 6                                                  |
| OCT/NOV/DEC           | 0             | 0         | 0             | OCT/NOV/DEC           | 10                        | 0                       | 0                                                  |
| JAN/FEB/MAR           | 1             | 0         | 0             | JAN/FEB/MAR           | 5                         | 0                       | 0                                                  |
| APR/MAY/JUNE          | 0             | 0         | 0             | APR/MAY/JUNE          | 15                        | 0                       | 0                                                  |

|                 |                           | MALE<br>FEMALE                                                            | 511 (59.77%)<br>344 (40.23%)                                                                                |
|-----------------|---------------------------|---------------------------------------------------------------------------|-------------------------------------------------------------------------------------------------------------|
| DROPPED MEMBERS |                           | NON BINARY<br>PREFER NOT TO ANSWER                                        | 0 (0.00%)<br>0 (0.00%)                                                                                      |
| 2               |                           |                                                                           |                                                                                                             |
| 0               | CLICK HERE FOR CUMULATIVE | TOTAL FAMILY UNIT MEMBERS                                                 | s 190                                                                                                       |
| 4               | MEMBERSHIP DATA           |                                                                           |                                                                                                             |
| 6               |                           | FAMILY MEMBERS PAYING HAI                                                 | LF DUES 96                                                                                                  |
|                 | 2<br>0<br>4               | 2<br>0<br>4<br><u>CLICK HERE FOR CUMULATIVE</u><br><u>MEMBERSHIP DATA</u> | 2<br>0<br>4<br>MEMBERSHIP DATA<br>EEMALE<br>NON BINARY<br>PREFER NOT TO ANSWER<br>TOTAL FAMILY UNIT MEMBERS |